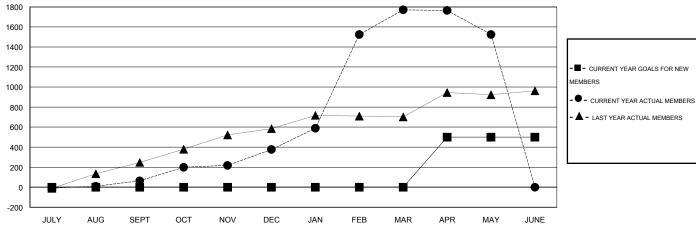

### LOCATION INDIA

GMT CA 6

| -             |                  |                     |                            |                             |                       |                    |                            |                              |                             |
|---------------|------------------|---------------------|----------------------------|-----------------------------|-----------------------|--------------------|----------------------------|------------------------------|-----------------------------|
|               |                  | Clubs               |                            |                             |                       |                    | Members                    |                              | •                           |
|               | RESU             | LTS FOR 2013-2014   |                            |                             | RESULTS FOR 2013-2014 |                    |                            |                              |                             |
| QUARTER       | NEW CLUB<br>GOAL | ACTUAL NEW<br>CLUBS | ACTUAL<br>DROPPED<br>CLUBS | ACTUAL NET<br>GAIN/<br>LOSS | QUARTER               | NEW MEMBER<br>GOAL | ACTUAL TOTAL MEMBERS ADDED | ACTUAL<br>DROPPED<br>MEMBERS | ACTUAL NET<br>GAIN/<br>LOSS |
| JULY/AUG/SEPT | 0                | 1                   | 0                          | 1                           | JULY/AUG/SEPT         | 0                  | 100                        | 36                           | 64                          |
| OCT/NOV/DEC   | 0                | 3                   | 3                          | 0                           | OCT/NOV/DEC           | 0                  | 491                        | 178                          | 313                         |
| JAN/FEB/MAR   | 0                | 5                   | 0                          | 5                           | JAN/FEB/MAR           | 0                  | 1,449                      | 55                           | 1,394                       |
| APR/MAY/JUNE  | 6                | 0                   | 0                          | 0                           | APR/MAY/JUNE          | 500                | 48                         | 294                          | -246                        |

## GOALS AND ACTUAL MEMBERS CUMULATIVE

| DROPPED CLUBS: 3  DROPPED MEMBERS   |                        | 122 CLUBS OF 191 ADDED 1 OR MORE NEW MEMBERS | GENDER DISTRIBUTION  MALE 5,311 (76.48%)  FEMALE 1,633 (23.52%) |                       |  |
|-------------------------------------|------------------------|----------------------------------------------|-----------------------------------------------------------------|-----------------------|--|
| DECEASED CLUB CANCELLED OTHER TOTAL | 16<br>48<br>499<br>563 | CLICK HERE FOR HEALTH ASSESSMENT DATA        | FAMILY UNIT MEMBERS HEAD OF HOUSEHOLD NON-HEAD OF HOUSEHOLD     | 2,478<br>934<br>1,544 |  |