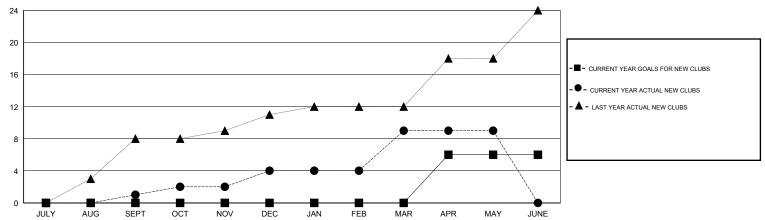

### LOCATION INDIA

GMT CA 6

| -             |                  |                     |                            |                             |                       |                    |                            |                              |                             |
|---------------|------------------|---------------------|----------------------------|-----------------------------|-----------------------|--------------------|----------------------------|------------------------------|-----------------------------|
|               |                  | Clubs               |                            |                             |                       |                    | Members                    |                              | •                           |
|               | RESU             | LTS FOR 2013-2014   |                            |                             | RESULTS FOR 2013-2014 |                    |                            |                              |                             |
| QUARTER       | NEW CLUB<br>GOAL | ACTUAL NEW<br>CLUBS | ACTUAL<br>DROPPED<br>CLUBS | ACTUAL NET<br>GAIN/<br>LOSS | QUARTER               | NEW MEMBER<br>GOAL | ACTUAL TOTAL MEMBERS ADDED | ACTUAL<br>DROPPED<br>MEMBERS | ACTUAL NET<br>GAIN/<br>LOSS |
| JULY/AUG/SEPT | 0                | 1                   | 0                          | 1                           | JULY/AUG/SEPT         | 0                  | 100                        | 36                           | 64                          |
| OCT/NOV/DEC   | 0                | 3                   | 3                          | 0                           | OCT/NOV/DEC           | 0                  | 491                        | 178                          | 313                         |
| JAN/FEB/MAR   | 0                | 5                   | 0                          | 5                           | JAN/FEB/MAR           | 0                  | 1,449                      | 55                           | 1,394                       |
| APR/MAY/JUNE  | 6                | 0                   | 0                          | 0                           | APR/MAY/JUNE          | 500                | 48                         | 294                          | -246                        |

#### GOALS AND ACTUAL NEW CLUBS CUMULATIVE